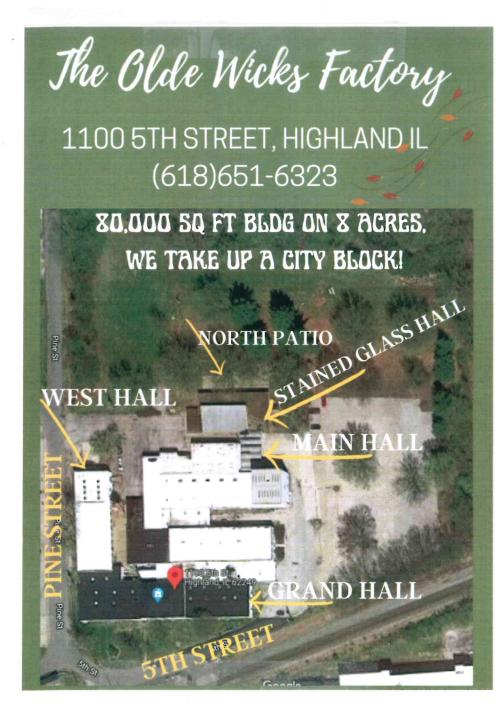

#### **CITY OF HIGHLAND-SPECIAL EVENT APPLICATION**

| Name of Event: 2023 Public Events at The Olde Wicks Factory: (3) Sip & Shop(s) and O'Fest 2023                                                                                                                                                                                                                                                                                                                             |  |  |  |  |
|----------------------------------------------------------------------------------------------------------------------------------------------------------------------------------------------------------------------------------------------------------------------------------------------------------------------------------------------------------------------------------------------------------------------------|--|--|--|--|
| Tyne/Purpose of Event: Festival Race Other Fundraiser Service Parade Demonstration Other (please specify): Sip & Shop                                                                                                                                                                                                                                                                                                      |  |  |  |  |
| Location of Event: 1100 5th Street, Highland IL 62249                                                                                                                                                                                                                                                                                                                                                                      |  |  |  |  |
| Sponsoring Organization/Individual: Jennifer & Frank Ostrander                                                                                                                                                                                                                                                                                                                                                             |  |  |  |  |
| Event Responsible Party: Jennifer Ostrander                                                                                                                                                                                                                                                                                                                                                                                |  |  |  |  |
| Address: 60 Barracuda Drive, Highland, IL 62249                                                                                                                                                                                                                                                                                                                                                                            |  |  |  |  |
| Phone(s): (618)530-1339                                                                                                                                                                                                                                                                                                                                                                                                    |  |  |  |  |
| Email: oldewicksfactory@gmail.com                                                                                                                                                                                                                                                                                                                                                                                          |  |  |  |  |
| Secondary Contact: Frank Ostrander                                                                                                                                                                                                                                                                                                                                                                                         |  |  |  |  |
| Address: 60 Barracuda Drive                                                                                                                                                                                                                                                                                                                                                                                                |  |  |  |  |
| Phone(s): (618)741-4043                                                                                                                                                                                                                                                                                                                                                                                                    |  |  |  |  |
| Email: fjostrander@gmail.com                                                                                                                                                                                                                                                                                                                                                                                               |  |  |  |  |
| Date(s) of Set-up: June 3rd Sept 23rd Oct 6th Nov 18th                                                                                                                                                                                                                                                                                                                                                                     |  |  |  |  |
| Date(s) of Set-up                                                                                                                                                                                                                                                                                                                                                                                                          |  |  |  |  |
| Event Date(s) / Times: June 4th Summer Sip & Shop, 9/24 Fall Sip & Shop, Oct 6th-8th O'Fest 2023, Nov 19th Holiday Sip & Shop                                                                                                                                                                                                                                                                                              |  |  |  |  |
| Event Date(s) / Times:                                                                                                                                                                                                                                                                                                                                                                                                     |  |  |  |  |
| Event Date(s) / Times:                                                                                                                                                                                                                                                                                                                                                                                                     |  |  |  |  |
| Event Date(s) / Times: June 4th Summer Sip & Shop, 9/24 Fall Sip & Shop, Oct 6th-8th O'Fest 2023, Nov 19th Holiday Sip & Shop                                                                                                                                                                                                                                                                                              |  |  |  |  |
| Event Date(s) / Times: June 4th Summer Sip & Shop, 9/24 Fall Sip & Shop, Oct 6th-8th O'Fest 2023, Nov 19th Holiday Sip & Shop  Date(s) of Tear-down: June 5th, Sept 25th, Oct 9th, Nov 19th                                                                                                                                                                                                                                |  |  |  |  |
| Event Date(s) / Times: June 4th Summer Sip & Shop, 9/24 Fall Sip & Shop, Oct 6th-8th O'Fest 2023, Nov 19th Holiday Sip & Shop  Date(s) of Tear-down: June 5th, Sept 25th, Oct 9th, Nov 19th  Expected Attendance: 1,000 - 1,500  Alcohol License Required: Yes No                                                                                                                                                          |  |  |  |  |
| Event Date(s) / Times: June 4th Summer Sip & Shop, 9/24 Fall Sip & Shop, Oct 6th-8th O'Fest 2023, Nov 19th Holiday Sip & Shop  Date(s) of Tear-down: June 5th, Sept 25th, Oct 9th, Nov 19th  Expected Attendance: 1,000 - 1,500  Alcohol License Required: Yes No  If yes, application received: Yes No  Sound Amplification System utilized: Yes                                                                          |  |  |  |  |
| Event Date(s) / Times:  June 4th Summer Sip & Shop, 9/24 Fall Sip & Shop, Oct 6th-8th O'Fest 2023, Nov 19th Holiday Sip & Shop  Date(s) of Tear-down: June 5th, Sept 25th, Oct 9th, Nov 19th  Expected Attendance: 1,000 - 1,500  Alcohol License Required: Yes No  If yes, application received: Yes No  Sound Amplification System utilized: Yes No  If yes, hours of operation:  Funding request of the Council: Yes No |  |  |  |  |